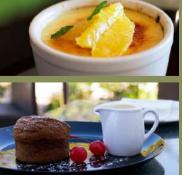

WINE & LEISURE ESTATE WELLINGTON · SOUTH AFRICA

| DESSERTS                                                                                                                                                          |         |
|-------------------------------------------------------------------------------------------------------------------------------------------------------------------|---------|
| CRÈME BRULEE<br>Served with fresh mixed berries                                                                                                                   | 87      |
| CHOCOLATE FONDANT<br>Served with red wine poached pear                                                                                                            | 78      |
| PECAN NUT PIE<br>Served with fresh cream or ice cream                                                                                                             | 90<br>' |
| MALVA PUDDING<br>Homemade malva pudding with vanilla bean custard                                                                                                 | 78      |
| MILKY WAY<br>White chocolate cheesecake serv topped with lemon<br>curd & fresh gooseberries.                                                                      | 65      |
| STRAWBERRY DELIGHT<br>STRAWBERRY COCONUT PANNACOTTA DRIZZLED WITH<br>STRAWBERRY COMPOTE, FRESH STRAWBERRIES & TOASTED<br>COCONUT FLAKES.                          | 72      |
| DEATH BY CHOCOLATE MOUSSE BROWNIE<br>CHOCOLATE GLAZED BROWNIE ACCOMPANIED BY CHOCOLATE<br>MOUSSE, HONEYCOMB BITS, TOASTED HAZELNUTS & SALTED<br>CARAMEL GRENACHE. | 74      |
| DAME BLANCHE<br>Vanilla ice cream bathed in homemade Belgian<br>chocolate sauce.                                                                                  | 60      |