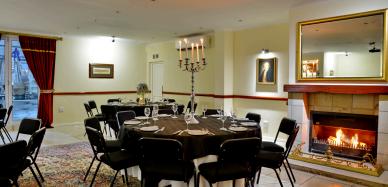

## **BUFFET LUNCH**

ROAST SIRLOIN SERVED BY OUR CHEF AT THE BUFFET TABLE NORWEGIAN SALMON & VEGETABLE CASSEROLE

> BOBOTIE TRADITIONAL CAPE MALAY BEEF MINCE CURRY

Cous Cous & Vegetable Medley SEASONAL VEGETABLES WITH COUS COUS & PEPPER RELISH

BUILD YOUR OWN SALAD - SELECTION OF SALAD ITEMS SO GUESTS CAN COMPILE THEIR OWN SALAD

SIDES YELLOW RICE & SAMBALS | POTATO SALAD | CREAMED SPINACH | BUTTERNUT

CONDIMENTS JUS SAUCE | GRILLROOM RUB | BALSAMIC VINEGAR & OLIVE OIL ENGLISH MUSTARD | DIJON MUSTARD