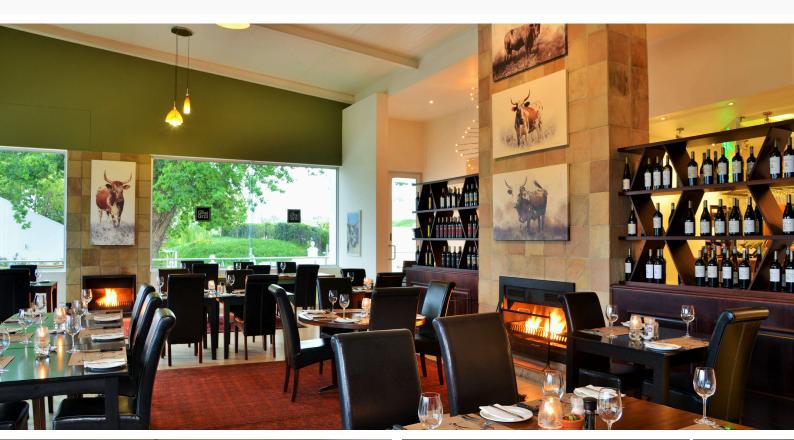

WINE & LEISURE ESTATE WELLINGTON . SOUTH AFRICA







## erence Bug









## STARTERS SERVED AT TABLE

Peppadews stuffed with feta cheese topped with fresh rocket

## **BUFFET LUNCH**

ROAST SIRLOIN SERVED BY OUR CHEF AT THE BUFFET TABLE NORWEGIAN SALMON & VEGETABLE CASSEROLE

> BOBOTIE TRADITIONAL CAPE MALAY BEEF MINCE CURRY

Cous Cous & Vegetable Medley SEASONAL VEGETABLES WITH COUS COUS & PEPPER RELISH

BUILD YOUR OWN SALAD - SELECTION OF SALAD ITEMS SO GUESTS CAN COMPILE THEIR OWN SALAD

SIDES YELLOW RICE & SAMBALS | POTATO SALAD | CREAMED SPINACH | BUTTERNUT

CONDIMENTS JUS SAUCE | GRILLROOM RUB | BALSAMIC VINEGAR & OLIVE OIL ENGLISH MUSTARD | DIJON MUSTARD