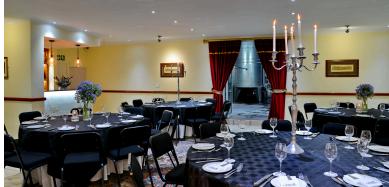

## **BUFFET LUNCH**

ROAST SIRLOIN SERVED BY OUR CHEF AT THE BUFFET TABLE NORWEGIAN SALMON & VEGETABLE CASSEROLE

> BOBOTIE TRADITIONAL CAPE MALAY BEEF MINCE CURRY

Cous Cous & Vegetable Medley SEASONAL VEGETABLES WITH COUS COUS & PEPPER RELISH

BUILD YOUR OWN SALAD - SELECTION OF SALAD ITEMS SO GUESTS CAN COMPILE THEIR OWN SALAD

SIDES YELLOW RICE & SAMBALS | POTATO SALAD | CREAMED SPINACH | BUTTERNUT

CONDIMENTS JUS SAUCE | GRILLROOM RUB | BALSAMIC VINEGAR & OLIVE OIL ENGLISH MUSTARD | DIJON MUSTARD